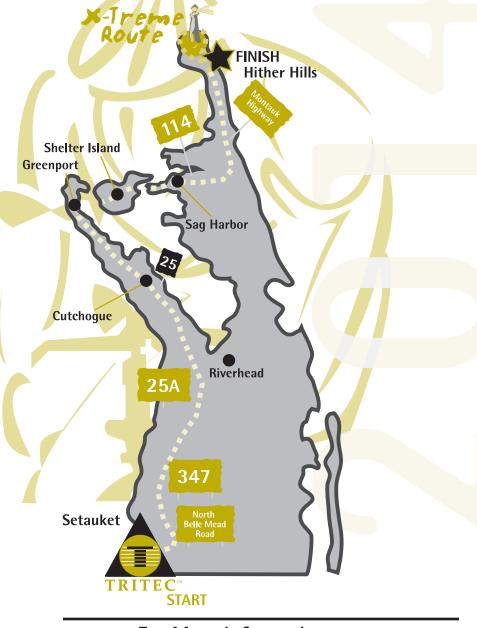

Whether you are an alumni or a first-timer, the Tour has something for everyone. The 75-mile route takes riders through the scenic vineyards along the beautiful North Shore of Long Island to the sandy beaches of Montauk on the South Fork. The "X-Treme" ride provides a unique challenge for advanced cyclists who want to go the 25 "X-tra" mile distance by circling the Montauk Lighthouse.

| → 75 mile | tour 💄 | J 100 mi | le X- | Treme ride | e |
|-----------|--------|----------|-------|------------|---|
|-----------|--------|----------|-------|------------|---|

NOTE: As the Bike Ride is unescorted, riders must be of legal age or accompanied by an adult at all times.

# **RETURN TRANSPORTATION:**

Guaranteed for Riders who register and pay for return transportation on or before September 5<sup>th</sup>

Continue your ride to Montauk Point Lighthouse and return to Hither Hills